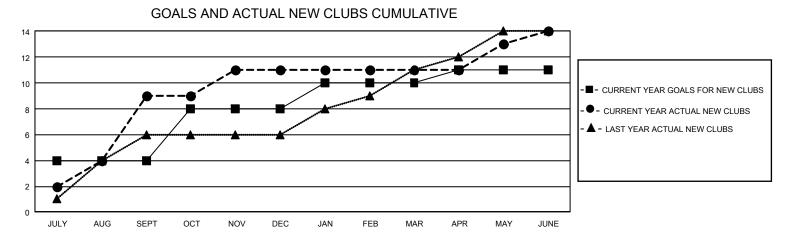

## GAT MONTHLY MEMBERSHIP PROGRESS REPORT

GMT Constitutional Area 5 - E, Group P

REPORT DOES NOT INCLUDE CLUBS IN UNDISTRICTED AREAS.

| Clubs                 |               |           |               | Members               |                         |                         |                                                    |
|-----------------------|---------------|-----------|---------------|-----------------------|-------------------------|-------------------------|----------------------------------------------------|
| RESULTS FOR 2022-2023 |               |           |               | RESULTS FOR 2022-2023 |                         |                         |                                                    |
| QUARTER               | NEW CLUB GOAL | NEW CLUBS | DROPPED CLUBS | QUARTER               | IBER GROWTH NET<br>GOAL | MEMBER GROWTH<br>ACTUAL | DROPPED MEMBERS<br>ACTUAL (including<br>transfers) |
| JULY/AUG/SEPT         | 12            | 9         | 4             | JULY/AUG/SEPT         | 130                     | 500                     | 219                                                |
| OCT/NOV/DEC           | 12            | 2         | 2             | OCT/NOV/DEC           | 155                     | 201                     | 567                                                |
| JAN/FEB/MAR           | 6             | 0         | 0             | JAN/FEB/MAR           | 95                      | 251                     | 58                                                 |
| APR/MAY/JUNE          | 3             | 3         | 8             | APR/MAY/JUNE          | 75                      | 304                     | 770                                                |