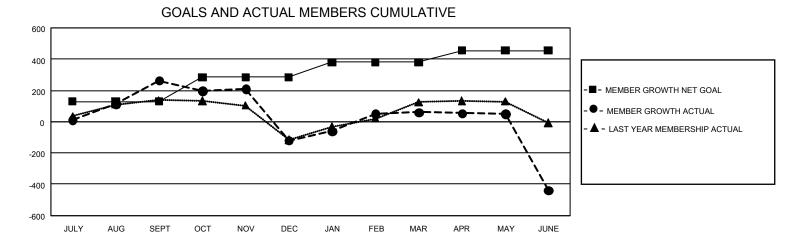

## GAT MONTHLY MEMBERSHIP PROGRESS REPORT

GMT Constitutional Area 5 - E, Group P

REPORT DOES NOT INCLUDE CLUBS IN UNDISTRICTED AREAS.

| Clubs                 |               |           |               | Members               |                         |                         |                                                    |
|-----------------------|---------------|-----------|---------------|-----------------------|-------------------------|-------------------------|----------------------------------------------------|
| RESULTS FOR 2022-2023 |               |           |               | RESULTS FOR 2022-2023 |                         |                         |                                                    |
| QUARTER               | NEW CLUB GOAL | NEW CLUBS | DROPPED CLUBS | QUARTER               | IBER GROWTH NET<br>GOAL | MEMBER GROWTH<br>ACTUAL | DROPPED MEMBERS<br>ACTUAL (including<br>transfers) |
| JULY/AUG/SEPT         | 12            | 9         | 4             | JULY/AUG/SEPT         | 130                     | 500                     | 219                                                |
| OCT/NOV/DEC           | 12            | 2         | 2             | OCT/NOV/DEC           | 155                     | 201                     | 567                                                |
| JAN/FEB/MAR           | 6             | 0         | 0             | JAN/FEB/MAR           | 95                      | 251                     | 58                                                 |
| APR/MAY/JUNE          | 3             | 3         | 8             | APR/MAY/JUNE          | 75                      | 304                     | 770                                                |